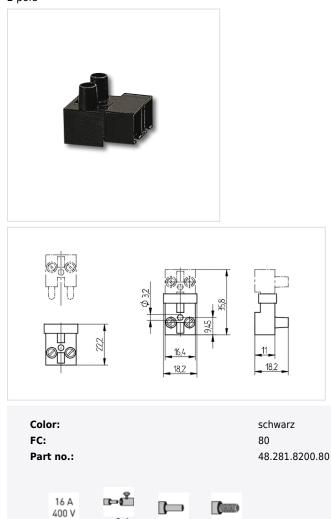

## 48.281.8200

Connectors 2 pole

ø 3,4

## Description

- Nominal cross section: 1.5 mm<sup>2</sup>
- Nominal current: 16 A upto ambient temperature Tu = 85° C

| Product name:             | Connector 2 poles                                                                                                                                                                 |
|---------------------------|-----------------------------------------------------------------------------------------------------------------------------------------------------------------------------------|
| Color:                    | black                                                                                                                                                                             |
| Plug/socket:              | Socket                                                                                                                                                                            |
| Mounting method 1:        | Screw mount                                                                                                                                                                       |
| Material:                 | Housing: PBT                                                                                                                                                                      |
| Weight:                   | 5                                                                                                                                                                                 |
| Quantity of poles:        | 2                                                                                                                                                                                 |
| Screw terminals:          | ø 3.4                                                                                                                                                                             |
| Pkg.:                     | 1000                                                                                                                                                                              |
| Information RoHS / REACH: | This product contains the following REACH SVHC substances: Lead in specific copper alloys For more information, please refer to:<br>https://www.bjb.com/en/Information-RoHS/REACH |