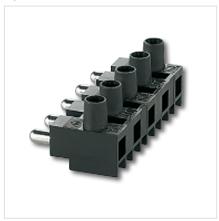

## Connectors 5 pole

Color: FC:

Part no.:

schwarz

48.281.7500.80

16 A 400 V

## Description

- - Nominal cross section: 1.5 mm²
- - Nominal current: 16 A upto ambient temperature  $Tu = 85^{\circ}$  C

.

| Product name:             | Connector 5 poles                                                                                                                                                              |
|---------------------------|--------------------------------------------------------------------------------------------------------------------------------------------------------------------------------|
| Farbe:                    | black                                                                                                                                                                          |
| Plug/socket:              | Plug                                                                                                                                                                           |
| Mounting method 1:        | Screw mount                                                                                                                                                                    |
| Material:                 | Housing: PBT                                                                                                                                                                   |
| Weight:                   | 15                                                                                                                                                                             |
| Quantity of poles:        | 5                                                                                                                                                                              |
| Screw terminals:          | ø 3.4                                                                                                                                                                          |
| Pkg.:                     | 500                                                                                                                                                                            |
| Information RoHS / REACH: | This product contains the following REACH SVHC substances: Lead in specific copper alloys For more information, please refer to: https://www.bjb.com/en/Information-RoHS/REACH |