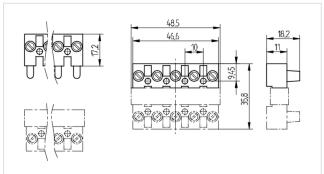

## Description

- - Nominal cross section: 1.5 mm²
- - Nominal current: 16 A upto ambient temperature  $Tu = 85^{\circ}$  C

.

| Product name:             | Connector 5 poles                                                                                                                                                              |
|---------------------------|--------------------------------------------------------------------------------------------------------------------------------------------------------------------------------|
| Farbe:                    | black                                                                                                                                                                          |
| Plug/socket:              | Plug                                                                                                                                                                           |
| Mounting method 1:        | Screw mount                                                                                                                                                                    |
| Material:                 | Housing: PBT                                                                                                                                                                   |
| Weight:                   | 15                                                                                                                                                                             |
| Quantity of poles:        | 5                                                                                                                                                                              |
| Screw terminals:          | ø 3.4                                                                                                                                                                          |
| Pkg.:                     | 500                                                                                                                                                                            |
| Information RoHS / REACH: | This product contains the following REACH SVHC substances: Lead in specific copper alloys For more information, please refer to: https://www.bjb.com/en/Information-RoHS/REACH |