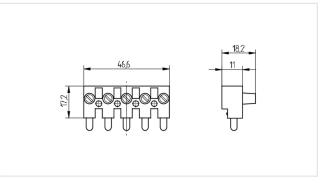

## Description

- - Nominal cross section: 1.5 mm²
- - Nominal current: 16 A upto ambient temperature  $Tu = 85^{\circ}$  C

.

| Product name:             | Connector 5 poles                                                                                                                                                              |
|---------------------------|--------------------------------------------------------------------------------------------------------------------------------------------------------------------------------|
| Farbe:                    | black                                                                                                                                                                          |
| Plug/socket:              | Plug                                                                                                                                                                           |
| Mounting method 1:        | Screw mount                                                                                                                                                                    |
| Material:                 | Housing: PBT                                                                                                                                                                   |
| Weight:                   | 15                                                                                                                                                                             |
| Quantity of poles:        | 5                                                                                                                                                                              |
| Screw terminals:          | ø 3.4                                                                                                                                                                          |
| Pkg.:                     | 500                                                                                                                                                                            |
| Information RoHS / REACH: | This product contains the following REACH SVHC substances: Lead in specific copper alloys For more information, please refer to: https://www.bjb.com/en/Information-RoHS/REACH |