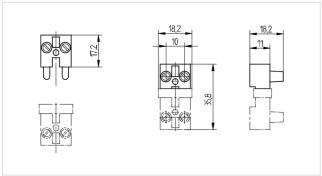

## Description

- Nominal cross section: 1,5 mm²
- Nominal current: 16 A upto ambient temperature Tu = 85° C

| Product name:             | Connector 2 poles                                                                                                                                                              |
|---------------------------|--------------------------------------------------------------------------------------------------------------------------------------------------------------------------------|
| Color:                    | black                                                                                                                                                                          |
| Plug/socket:              | Plug                                                                                                                                                                           |
| Mounting method 1:        | Screw mount                                                                                                                                                                    |
| Material:                 | Housing: PBT                                                                                                                                                                   |
| Weight:                   | 6                                                                                                                                                                              |
| Quantity of poles:        | 2                                                                                                                                                                              |
| Screw terminals:          | ø 3.4                                                                                                                                                                          |
| Pkg.:                     | 1000                                                                                                                                                                           |
| Information RoHS / REACH: | This product contains the following REACH SVHC substances: Lead in specific copper alloys For more information, please refer to: https://www.bjb.com/en/Information-RoHS/REACH |