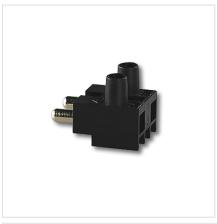

## Connectors 2 pole

Color: schwarz
FC: 80
Part no.: 48.281.7200.80

## Description

- Nominal cross section: 1,5 mm²
- Nominal current: 16 A upto ambient temperature Tu = 85° C

| Product name:             | Connector 2 poles                                                                                                                                                              |
|---------------------------|--------------------------------------------------------------------------------------------------------------------------------------------------------------------------------|
| Color:                    | black                                                                                                                                                                          |
| Plug/socket:              | Plug                                                                                                                                                                           |
| Mounting method 1:        | Screw mount                                                                                                                                                                    |
| Material:                 | Housing: PBT                                                                                                                                                                   |
| Weight:                   | 6                                                                                                                                                                              |
| Quantity of poles:        | 2                                                                                                                                                                              |
| Screw terminals:          | ø 3.4                                                                                                                                                                          |
| Pkg.:                     | 1000                                                                                                                                                                           |
| Information RoHS / REACH: | This product contains the following REACH SVHC substances: Lead in specific copper alloys For more information, please refer to: https://www.bjb.com/en/Information-RoHS/REACH |