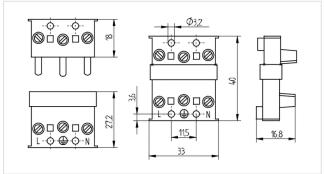

## Description

• - Nominal cross section: 1.5 mm²

| Product name:             | Connector 3 poles                                                                                                                                                              |
|---------------------------|--------------------------------------------------------------------------------------------------------------------------------------------------------------------------------|
| Color:                    | natural color                                                                                                                                                                  |
| Plug/socket:              | Plug and Socket                                                                                                                                                                |
| Mounting method 1:        | Screw mount                                                                                                                                                                    |
| Material:                 | Housing: PBT                                                                                                                                                                   |
| Marking:                  | L *0* N                                                                                                                                                                        |
| Weight:                   | 18                                                                                                                                                                             |
| Quantity of poles:        | 3                                                                                                                                                                              |
| Screw terminals:          | ø 3.4                                                                                                                                                                          |
| Pkg.:                     | 500                                                                                                                                                                            |
| Information RoHS / REACH: | This product contains the following REACH SVHC substances: Lead in specific copper alloys For more information, please refer to: https://www.bjb.com/en/Information-RoHS/REACH |