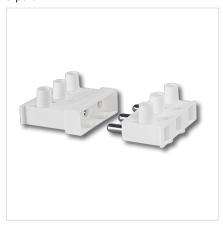

## Connectors 3 pole

Color: FC:

Part no.:

naturfarben

48.271.0311.51

16 A 400 V

## Description

• - Nominal cross section: 1.5 mm²

| Product name:             | Connector 3 poles                                                                                                                                                              |
|---------------------------|--------------------------------------------------------------------------------------------------------------------------------------------------------------------------------|
| Color:                    | natural color                                                                                                                                                                  |
| Plug/socket:              | Plug and Socket                                                                                                                                                                |
| Mounting method 1:        | Screw mount                                                                                                                                                                    |
| Material:                 | Housing: PBT                                                                                                                                                                   |
| Marking:                  | L *0* N                                                                                                                                                                        |
| Weight:                   | 18                                                                                                                                                                             |
| Quantity of poles:        | 3                                                                                                                                                                              |
| Screw terminals:          | ø 3.4                                                                                                                                                                          |
| Pkg.:                     | 500                                                                                                                                                                            |
| Information RoHS / REACH: | This product contains the following REACH SVHC substances: Lead in specific copper alloys For more information, please refer to: https://www.bjb.com/en/Information-RoHS/REACH |