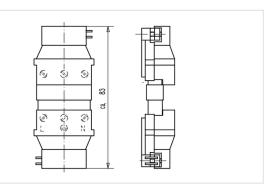

## Description

• - Nominal cross section: 1.5 mm²

| Product name:             | Connector 3 poles                                                                                                                                                              |
|---------------------------|--------------------------------------------------------------------------------------------------------------------------------------------------------------------------------|
| Color:                    | natural color                                                                                                                                                                  |
| Plug/socket:              | Plug and Socket                                                                                                                                                                |
| Mounting method 1:        | Screw mount                                                                                                                                                                    |
| Material:                 | Housing: PBT                                                                                                                                                                   |
| Marking:                  | L *0* N                                                                                                                                                                        |
| Weight:                   | 18                                                                                                                                                                             |
| Quantity of poles:        | 3                                                                                                                                                                              |
| Screw terminals:          | ø 3.4                                                                                                                                                                          |
| Pkg.:                     | 500                                                                                                                                                                            |
| Information RoHS / REACH: | This product contains the following REACH SVHC substances: Lead in specific copper alloys For more information, please refer to: https://www.bjb.com/en/Information-RoHS/REACH |