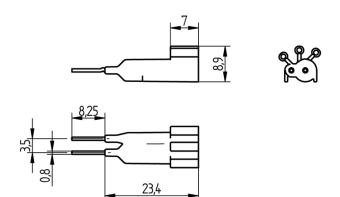

## **DESCRIPTION**

The resistor is protected against contact already integrated into a housing and is quick and easily inserted into the terminal block of the electronic control gear. Push in - Ready.

Information on resistance and automatic mounting with ADS systems on request.