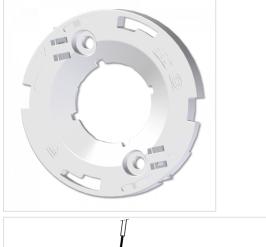

## Connectors for COBs 47.319 - Spotlight Connectors and Accessories

Part no.:

47.319.2141.50

| Product name:      | Connector for COBs                  |
|--------------------|-------------------------------------|
| LED type:          | CXA 2520/2530/2540, Ergon COB25     |
| Key feature 1:     | With integrated reflector interface |
| Key feature 2:     | Easy assembly by vision panels      |
| Mounting method 1: | Screw mount                         |
| Mounting method 2: | P2F-Befestigung mit 28.902102       |
| Material:          | Housing: PBT Contacts: CuSn         |
| cULus file no.:    | E-345385                            |
| Weight:            | 5                                   |
| Approval:          | cURus                               |
| Rating:            | Rating: 3A / 150 VDC                |
| Pkg.:              | 504                                 |
|                    |                                     |