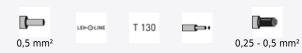

## Description

- Screw mounting: for screws M3 and locking washer
  Max. torque for screw fixing 0.5 Nm\*
  Strip length: 7-1 mm
  Polarity of LED must be observed
  Specifications of LED manufacturer must be observed
  cURus: For limited applications
  VDE-Reg. No. E289
  \*Please note the max torque of the COB manufacturer