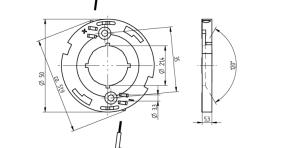

## Description

- Screw mounting: for screws M3 and locking washer
  Max. torque for screw fixing 0.5 Nm\*
  Strip length: 7-1 mm
  Polarity of LED must be observed
  Specifications of LED manufacturer must be observed
  cURus: For limited applications
  VDE-Reg. No. E289
  \*Please note the max torque of the COB manufacturer

| Product name:      | Connector for COBs                  |
|--------------------|-------------------------------------|
| LED type:          | CXA 2520/2530/2540, Ergon COB25     |
| Key feature 1:     | With integrated reflector interface |
| Key feature 2:     | Easy assembly by vision panels      |
| Mounting method 1: | Screw mount                         |
| Mounting method 2: | P2F-Befestigung mit 28.902102       |
| Material:          | Housing: PBT Contacts: CuSn         |
| cULus file no.:    | E-345385                            |
| Weight:            | 5                                   |
| Approval:          | cURus                               |
| Rating:            | Rating: 3A / 150 VDC                |
| Pkg.:              | 504                                 |
|                    |                                     |