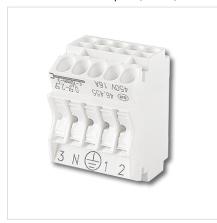

## 46.455.4001

Terminal blocks and Connectors Pushwire terminals 5 pole (Rast 5)

Color: FC:

Part no.:

weiß 50

46.455.4001.50

0,5 - 2,5 mm<sup>2</sup>

16 A 450 V max. ø 1,8 mm

| Short description: | 5-pole double decker    |
|--------------------|-------------------------|
| Product name:      | Terminal block (Rast 5) |
| Farbe:             | white                   |
| Mounting method 1: | For recessed embodiment |
| Material:          | Housing: PC             |
| Marking:           | 3 N 🗆 1 2               |
| Weight:            | 17                      |
| Quantity of poles: | 5                       |
| Pkg.:              | 250                     |