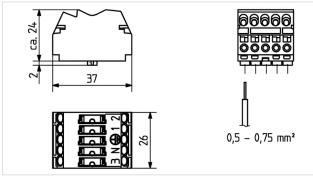

## 46.455.4001

Terminal blocks and Connectors Pushwire terminals 5 pole (Rast 5)

Color: FC:

Part no.:

weiß 50

46.455.4001.50

0,5 - 2,5 mm<sup>2</sup>

16 A 450 V max. ø 1,8 mm

## Description

- Additional wire 1 x 0.5 0.75 mm $^2$  per pole can be inserted from below
- Release button on the inside for the upper connections (see drawing)
- - Release options for bottom connections (Wire release by twist and pull)