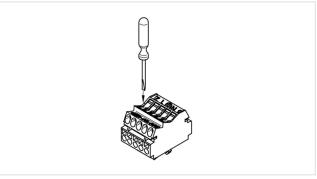

## Description

- Additional wire 1 x 0.5 0.75 mm $^2$  per pole can be inserted from below
- Release button on the inside for the upper connections (see drawing)
- - Release options for bottom connections (Wire release by twist and pull)