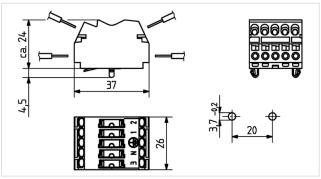

## 46.455.3111

Terminal blocks and Connectors Pushwire terminals 5 pole (Rast 5)

Color: FC:

weiß

Part no.:

46.455.3111.50

0,5 - 2,5 mm<sup>2</sup> 16 A 450 V

THE P max. ø 1,8 mm Silly.

## Description

- Release button on the inside for the upper connections (see drawing)
  Release options for bottom connections (Wire release by twist and pull)

| Short description:  | 5-pole double decker    |
|---------------------|-------------------------|
| Product name:       | Terminal block (Rast 5) |
| Color:              | white                   |
| Mounting method 1:  | Push through mount      |
| Material:           | Housing: PC             |
| Marking:            | 3 N 🛘 1 2               |
| Weight:             | 17                      |
| Quantity of poles:  | 5                       |
| Material thickness: | 0.5 - 1.0               |
| Pkg.:               | 250                     |
|                     |                         |