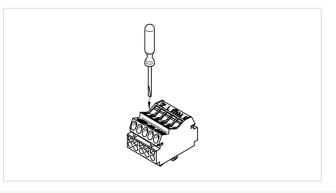

## Description

- Release button on the inside for the upper connections (see drawing)
  Release options for bottom connections (Wire release by twist and pull)

| Short description:  | 5-pole double decker    |
|---------------------|-------------------------|
| Product name:       | Terminal block (Rast 5) |
| Color:              | white                   |
| Mounting method 1:  | Push through mount      |
| Material:           | Housing: PC             |
| Marking:            | 3 N 🛘 1 2               |
| Weight:             | 17                      |
| Quantity of poles:  | 5                       |
| Material thickness: | 0.5 - 1.0               |
| Pkg.:               | 250                     |
|                     |                         |