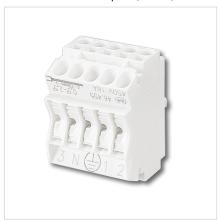

## 46.455.3111

Terminal blocks and Connectors Pushwire terminals 5 pole (Rast 5)

Color: FC:

weiß

Part no.:

46.455.3111.50

0,5 - 2,5 mm<sup>2</sup> 16 A 450 V

THE P max. ø 1,8 mm Silly.

## Description

- Release button on the inside for the upper connections (see drawing)
  Release options for bottom connections (Wire release by twist and pull)

| Short description:  | 5-pole double decker    |
|---------------------|-------------------------|
| Product name:       | Terminal block (Rast 5) |
| Color:              | white                   |
| Mounting method 1:  | Push through mount      |
| Material:           | Housing: PC             |
| Marking:            | 3 N 🛘 1 2               |
| Weight:             | 17                      |
| Quantity of poles:  | 5                       |
| Material thickness: | 0.5 - 1.0               |
| Pkg.:               | 250                     |
|                     |                         |