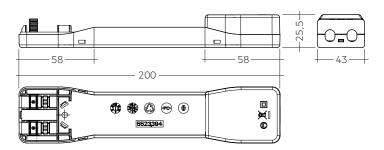

## EMpLED Strain-relief set 200x43x25.5mm

## **Product description**

- Optional strain-relief set for independent applications
- Transforms the EM powerLED into a fully class II compatible LED driver (e.g. ceiling installation)
- Easy and tool-free mounting to the EM powerLED, screwless cable-clamp channels with strain-relief (200 x 43 x 25,5 mm)

Permissible cable jacket diameter 2.2 – 9 mm