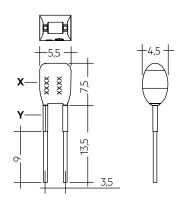

### Ordering data

| Туре               | Article number | Colour of X area | Colour of Y area | Marking | Resistor value | Packaging, bag | Weight per pc. |
|--------------------|----------------|------------------|------------------|---------|----------------|----------------|----------------|
| ADV Plug Type E YL | 28002096       | Yellow           | Brown            | E       | 0.10 kΩ        | 10 pc(s).      | 0.001 kg       |