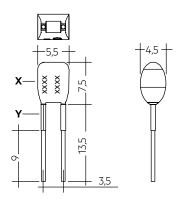

## Ordering data

| Туре               | Article number | Colour of X area | Colour of Y area | Marking | Resistor value | Packaging, bag | Weight per pc. |
|--------------------|----------------|------------------|------------------|---------|----------------|----------------|----------------|
| ADV Plug Type C YL | 28001773       | Yellow           | Violet           | С       | 28.70 kΩ       | 10 pc(s).      | 0.001 kg       |