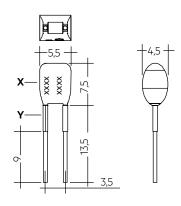

### Ordering data

| Туре               | Article number | Colour of X area | Colour of Y area | Marking | Resistor value | Packaging, bag | Weight per pc. |
|--------------------|----------------|------------------|------------------|---------|----------------|----------------|----------------|
| ADV Plug Type B YL | 28001772       | Yellow           | Black            | В       | 3.16 kΩ        | 10 pc(s).      | 0.001 kg       |