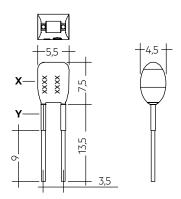

### Ordering data

| Туре               | Article number | Colour of X area | Colour of Y area | Marking | Resistor value | Packaging, bag | Weight per pc. |
|--------------------|----------------|------------------|------------------|---------|----------------|----------------|----------------|
| ADV Plug Type A YL | 28001771       | Yellow           | Yellow           | Α       | 0.00 kΩ        | 10 pc(s).      | 0.001 kg       |