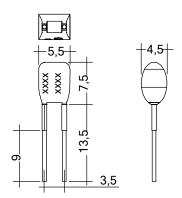

#### Product description

- \_ Ready-for-use resistor to set output current value
- \_ Compatible with LED driver featuring I-select 2 interface; not compatible with I-SELECT (generation 1)
- \_ Resistor is base insulated
- \_ Resistor power 0.25 W
- \_ Current tolerance ± 2 % additional to output current tolerance
- \_ Compatible with LED driver series PRE and EXC

### I-SELECT 2 PLUG PRE / EXC

Resistors for current selection

Ordering data

| Туре                      | Article number | Colour | Marking | Current  | Resistor value | Packaging, bag | Weight per pc. |
|---------------------------|----------------|--------|---------|----------|----------------|----------------|----------------|
| I-SELECT 2 PLUG 1000MA BL | 28001124       | Blue   | 1000 mA | 1,000 mA | 4.99 kΩ        | 10 pc(s).      | 0.001 kg       |