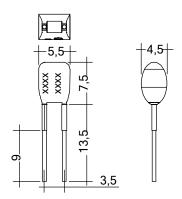

### I-SELECT 2 PLUG PRE / EXC

Resistors for current selection

Ordering data

| Туре                     | Article number | Colour | Marking | Current | Resistor value | Packaging, bag | Weight per pc. |
|--------------------------|----------------|--------|---------|---------|----------------|----------------|----------------|
| I-SELECT 2 PLUG 750MA BL | 28001119       | Blue   | 0750 mA | 750 mA  | 6.65 kΩ        | 10 pc(s).      | 0.001 kg       |