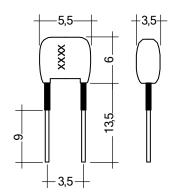

## Product description

- \_ Ready-for-use resistor to set output current value
- $\underline{\ }$  Compatible with LED driver series TOP and ECO
- \_ Resistor is base insulated
- \_ Resistor power 0.25 W
- \_ Resistor value tolerance ± 1 %

## I-SELECT PLUG TOP / ECO

Resistors for current selection

Ordering data

| Туре                   | Article number | Colour | Marking | Resistor value | Packaging, bag | Weight per pc. |
|------------------------|----------------|--------|---------|----------------|----------------|----------------|
| I-SELECT PLUG 800mA GN | 28000457       | Green  | 0800    | 10.00 kΩ       | 10 pc(s).      | 0.001 kg       |