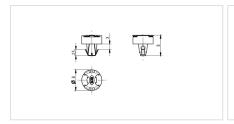

## Description

- Push-in fixing: for hole pattern in light fitting Ø 4.2 +/- 0.1 mm and Ø 4.7 +/- 0.1 mm in PCBs
  CrNi and silicone materials ensure long life reliability
  Suitable for Zhaga certified LED modules. BJB recommends to use modules with 4.7 mm fixing hole diameter.
  Eliminates potential damage from screw fixing due to low insertion force
  Assembly without any additional tools possible
  Solutions for Automation upon request
  Permovable from front

| - 30 | านแบบร  | ioi Aut | Ulliali |
|------|---------|---------|---------|
| • Re | emovabl | e from  | front   |

| P2F - Push to Fix - Fixing element for PCBs                                        |  |
|------------------------------------------------------------------------------------|--|
| 3.2 - 3.6 mm                                                                       |  |
| Reliable heat dissipation due to a constant pressure.                              |  |
| Quick assembly process improves production efficiency and reduces production costs |  |
| blau                                                                               |  |
| Push-in fixing for mounting PCBs                                                   |  |
| CrNi with silicon insulating ring                                                  |  |
| 2                                                                                  |  |
| 5000                                                                               |  |
|                                                                                    |  |