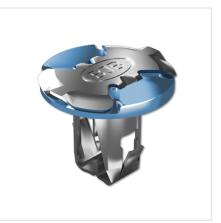

## 28.901.U166.10

Components for LED Boards P2F (Push-to-Fix) - Fixing elements for PCBs

Color:

Part no.:

-40°C 80°C

blau

28.901.U166.10

## Description

- Push-in fixing: for hole pattern in light fitting Ø 4.2 +/- 0.1 mm and Ø 4.7 +/- 0.1 mm in PCBs
  CrNi and silicone materials ensure long life reliability
  Suitable for Zhaga certified LED modules. BJB recommends to use modules with 4.7 mm fixing hole diameter.
  Eliminates potential damage from screw fixing due to low insertion force
  Assembly without any additional tools possible
  Solutions for Automation upon request
  Permovable from front