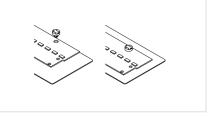

## Description

- Push-in fixing: for hole pattern in light fitting Ø 4.2 +/- 0.1 mm and Ø 4.7 +/- 0.1 mm in PCBs
  CrNi and silicone materials ensure long life reliability
  Suitable for Zhaga certified LED modules. BJB recommends to use modules with 4.7 mm fixing hole diameter.
  Eliminates potential damage from screw fixing due to low insertion force
  Assembly without any additional tools possible
  Solutions for Automation upon request
  Permovable from front

| - 30 | านแบบร  | ioi Aut | Ulliali |
|------|---------|---------|---------|
| • Re | emovabl | e from  | front   |

| P2F - Push to Fix - Fixing element for PCBs                                        |  |
|------------------------------------------------------------------------------------|--|
| 3.2 - 3.6 mm                                                                       |  |
| Reliable heat dissipation due to a constant pressure.                              |  |
| Quick assembly process improves production efficiency and reduces production costs |  |
| blau                                                                               |  |
| Push-in fixing for mounting PCBs                                                   |  |
| CrNi with silicon insulating ring                                                  |  |
| 2                                                                                  |  |
| 5000                                                                               |  |
|                                                                                    |  |