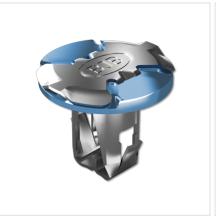

## 28.901.U166.10

Components for LED Boards P2F (Push-to-Fix) - Fixing elements for PCBs

Color:

Part no.:

-40°C 80°C

blau

28.901.U166.10

## Description

- Push-in fixing: for hole pattern in light fitting Ø 4.2 +/- 0.1 mm and Ø 4.7 +/- 0.1 mm in PCBs
  CrNi and silicone materials ensure long life reliability
  Suitable for Zhaga certified LED modules. BJB recommends to use modules with 4.7 mm fixing hole diameter.
  Eliminates potential damage from screw fixing due to low insertion force
  Assembly without any additional tools possible
  Solutions for Automation upon request
  Permovable from front