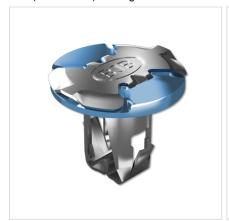

## 28.901.U166.10

Components for LED Boards P2F (Push-to-Fix) - Fixing elements for PCBs

Color:

Part no.:

-40°C 80°C

blau

28.901.U166.10

## Description

- Push-in fixing: for hole pattern in light fitting Ø 4.2 +/- 0.1 mm and Ø 4.7 +/- 0.1 mm in PCBs
  CrNi and silicone materials ensure long life reliability
  Suitable for Zhaga certified LED modules. BJB recommends to use modules with 4.7 mm fixing hole diameter.
  Eliminates potential damage from screw fixing due to low insertion force
  Assembly without any additional tools possible
  Solutions for Automation upon request
  Permovable from front