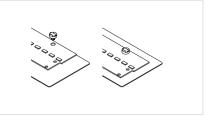

## Description

- Push-in fixing: for hole pattern in light fitting ø 4.2 +/- 0.1 mm and ø 4.3-4,8 mm in PCBs
  CrNi and silicone materials ensure long life reliability
  Suitable for Zhaga certified LED modules
  BJB recommends to use modules with ø 4,3-4,8 mm fixing hole diameter
  Due to manufacturing tolerances and tolerances required for thermal expansion, we recommend choosing the largest possible hole diameter
  Eliminates potential damage from screw fixing due to low insertion force
  Assembly without any additional tools possible
  Solutions for Automation upon request
  Removable from front