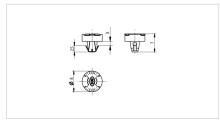

Product name: P2F - Push to Fix - Fixing element for PCBs

Total thickness (X): 1.5 - 2.0 mm

Key feature 1: Reliable heat dissipation due to a constant pressure.

Quick assembly process improves production efficiency and reduces Key feature 2:

production costs

Color: transparent natural

Mounting method 1: Push-in fixing for mounting PCBs

Weight:

5000 Pkg.: