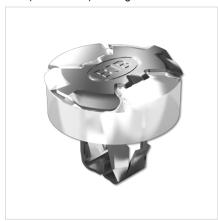

## 28.901.U162

Push2Fix (P2F) - Fixing Elements P2F (Push-to-Fix) - Fixing elements for PCBs

Color: Part no.:

> -40°C 80°C

transparent farblos 28.901.U162.10

## Description

- Push-in fixing: for hole pattern in light fitting ø 4.2 +/- 0.1 mm and ø 4.3-4,8 mm in PCBs
  CrNi and silicone materials ensure long life reliability
  Suitable for Zhaga certified LED modules
  BJB recommends to use modules with ø 4,3-4,8 mm fixing hole diameter
  Due to manufacturing tolerances and tolerances required for thermal expansion, we recommend choosing the largest possible hole diameter
  Eliminates potential damage from screw fixing due to low insertion force
  Assembly without any additional tools possible
  Solutions for Automation upon request
  Removable from front