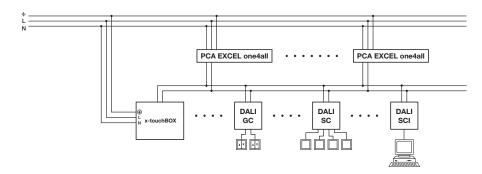

#### Assembly/installation:

- The x-touchBOX is connected to the DALI bus and to the mains supply
- No external DALI bus supply needed
- Simple fixing with two screws at the back
- Screws, dowels and drilling template included
- DALI is not SELV. The installation instructions for low voltage therefore apply.

#### x-touchBOX:

- Lighting management system for 64 DALI units with integrated DALI bus supply.
- Colour touch screen (5.7").
- User-friendly application software.