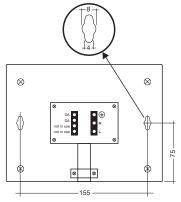

#### Assembly/installation:

- The x-touchBOX is connected to the DALI bus and to the mains supply
- No external DALI bus supply needed
- Simple fixing with two screws at the back
- Screws, dowels and drilling template included
- DALI is not SELV. The installation instructions for low voltage therefore apply.

### Designed according to:

EN 61547 EN 6000-3-2 EN 6000-6-2 EN 6000-3-3 EN 55015 EN 55011

Туре x-touchBOX Article number: 24138954 110-240 Power supply: Mains voltage V Mains frequency Hz 50/60 Max. load W 10 Input: Touch panel (5.7" / 320x240 / 256 colours) \_ \_ irDA interface Output: DALL Current 200 mΑ Temperature: Ambient temperature ta 0 - 500.92 Weight kg 200 x 150 x 42 Dimensions L x W x H mm Fixing centres (D) mm Protection class SK I