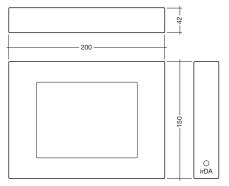

### Designed according to:

EN 61547 EN 6000-3-2 EN 6000-6-2 EN 6000-3-3 EN 55015 EN 55011

Туре x-touchBOX Article number: 24138954 110-240 Power supply: Mains voltage V Mains frequency Hz 50/60 Max. load W 10 Input: Touch panel (5.7" / 320x240 / 256 colours) \_ \_ irDA interface Output: DALL Current 200 mΑ Temperature: Ambient temperature ta 0 - 500.92 Weight kg 200 x 150 x 42 Dimensions L x W x H mm Fixing centres (D) mm Protection class SK I