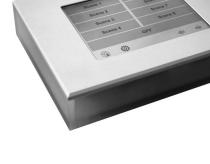

#### x-touchBOX:

- Lighting management system for 64 DALI units with integrated DALI bus supply.
- Colour touch screen (5.7").
- User-friendly application software.

#### Functions:

- Manual dimming and switching
- Manual scene selection
- Time-controlled scene selection (sequencing) maximum of 99 sequences
- Calendar-controlled scene selection (scheduling) maximum of 7 schedules